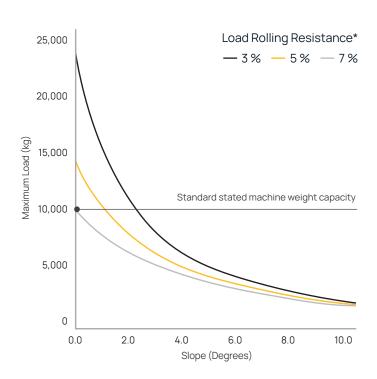

## Slope Performance

The force required to move a load is based on load weight, slope angle and floor condition.

Movement on a slope increases the force required to safely start, stop and move the load.

If your application involves moving a load up or down a slope, speak to our team who will be happy to advise on which machine will meet your requirements.

<sup>\*</sup> Variables that affect rolling resistance include the quality of floor/terrain and the type/condition/quality of castor wheels.