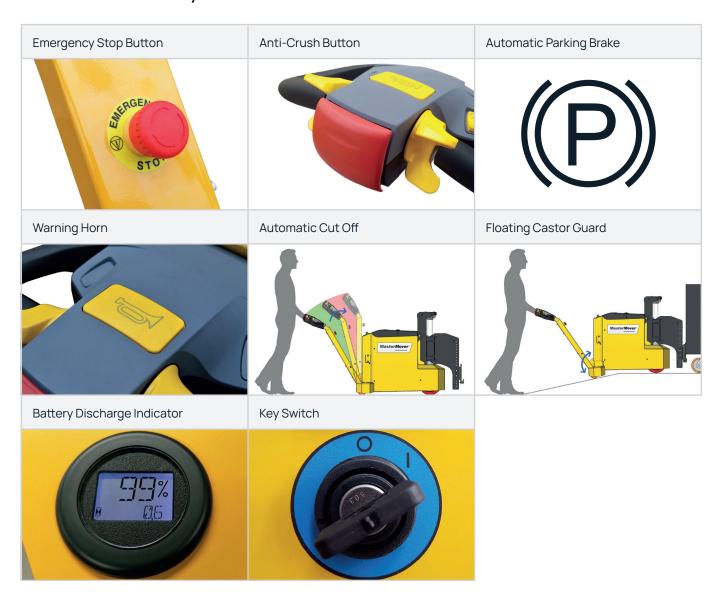

## Standard Safety Features

#### Safety

- Audible horn, flashing safety light, emergency stop button and anti-crush button
- Speed control with an optional two-speed selector switch for maximum control
- Complete load security