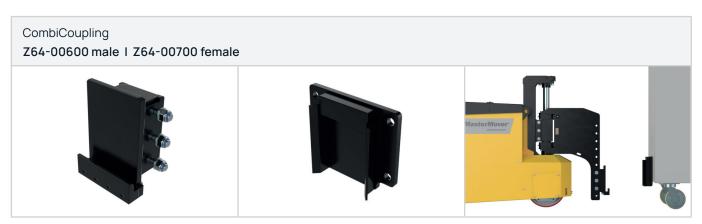

## Couplings

#### Connection

- Secure coupling system delivers controlled movement of loads
- Unique mast design enables operators to connect to loads at different heights
- CombiCoupling, BoxCoupling and custom coupling options available