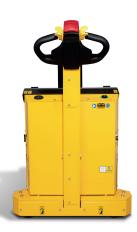

# MT1000+

#### Overview

The MasterTug range delivers unrivalled manoeuvrability when moving heavy-wheeled loads. Utilising a unique weight transfer principle, the MasterTug range can move heavy weights whilst retaining an incredibly compact machine footprint.

The design makes the MasterTug range perfect for working in confined spaces and facilitating precise movements.

With ergonomic controls, lightweight steering and an intuitive design, MasterTug takes the strain and empowers an operator to move heavy loads with complete control. A secure coupling system maximises load security and performance, guaranteeing total peace of mind.