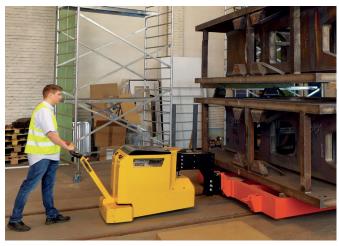

## In Application: MasterTug

The powerful performance of the MasterTug allows operators to push, pull and steer loads inside, outside and on slopes with complete control.

The design makes the MasterTug range perfect for working in confined spaces and facilitating precise movements.

With ergonomic controls, lightweight steering and an intuitive design, MasterTug takes the strain and empowers an operator to move heavy loads with complete control. A secure coupling system maximises load security and performance, guaranteeing total peace of mind.