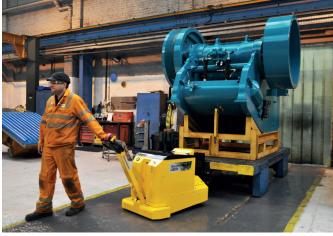

evity

#### Connection

- Secure coupling system delivers controlled movement of loads
- Unique mast design enables operators to connect to loads at different heights
- CombiCoupling, BoxCoupling and custom coupling options available







## **Dimensions**



## Slope Performance

The force required to move a load is based on load weight, slope angle and floor condition.

Movement on a slope increases the force required to safely start, stop and move the load.

If your application involves moving a load up or down a slope, speak to our team who will be happy to advise on which machine will meet your requirements.

<sup>\*</sup> Variables that affect rolling resistance include the quality of floor/terrain and the type/condition/quality of castor wheels.



## In Application: MasterTug









## Standard Safety Features



## Machine Options

| Additional AGM Battery<br>Z63-00300        | Two Speed Selector Switch Z64-00501             | Flashing Light & Motion Beeper Z64-00500      |
|--------------------------------------------|-------------------------------------------------|-----------------------------------------------|
|                                            |                                                 |                                               |
| Battery Protection System <b>Z64-00504</b> | Battery Transportation Trolley <b>Z64-00506</b> | Battery Transportation Stand <b>Z64-00505</b> |
| -+                                         |                                                 |                                               |
| CombiLock<br>Z64