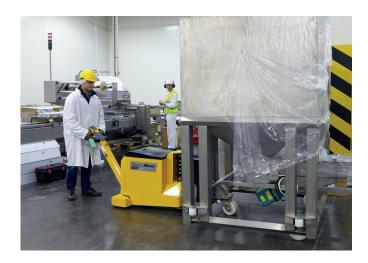

ngevity

#### Connection

- Secure coupling system delivers controlled movement of loads
- Unique mast design enables operators to connect to loads at different heights
- CombiCoupling, BoxCoupling and custom coupling options available







## **Dimensions**



## Slope Performance

The force required to move a load is based on load weight, slope angle and floor condition.

Movement on a slope increases the force required to safely start, stop and move the load.

If your application involves moving a load up or down a slope, speak to our team who will be happy to advise on which machine will meet your requirements.

<sup>\*</sup> Variables that affect rolling resistance include the quality of floor/terrain and the type/condition/quality of castor wheels.



## In Application: MasterTug









## Standard Safety Features



## Machine Options

| Additional AGM Battery<br>Z63-00300        | Two Speed Selector Switch Z64-00501             | Flashing Light & Motion Beeper Z64-00500      |
|--------------------------------------------|-------------------------------------------------|-----------------------------------------------|
|                                            |                                                 |                                               |
| Battery Protection System <b>Z64-00504</b> | Battery Transportation Trolley <b>Z64-00506</b> | Battery Transportation Stand <b>Z64-00505</b> |
| -+                                         |                                                 |                                               |
| CombiLock<br>Z