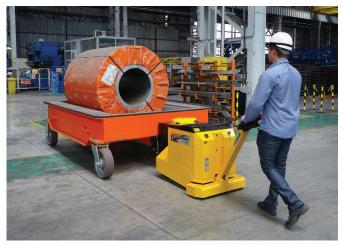

ity

#### Connection

- Secure coupling system delivers controlled movement of loads
- Unique mast design enables operators to connect to loads at different heights
- CombiCoupling, BoxCoupling and custom coupling options available







## **Dimensions**



## Slope Performance

The force required to move a load is based on load weight, slope angle and floor condition.

Movement on a slope increases the force required to safely start, stop and move the load.

If your application involves moving a load up or down a slope, speak to our team who will be happy to advise on which machine will meet your requirements.

<sup>\*</sup> Variables that affect rolling resistance include the quality of floor/terrain and the type/condition/quality of castor wheels.



## In Application: MasterTug









## Standard Safety Features



## Machine Options

| Additional AGM Battery<br>Z63-00300        | Two Speed Selector Switch Z64-00501             | Flashing Light & Motion Beeper Z64-00500      |
|--------------------------------------------|-------------------------------------------------|-----------------------------------------------|
|                                            |                                                 |                                               |
| Battery Protection System <b>Z64-00504</b> | Battery Transportation Trolley <b>Z64-00506</b> | Battery Transportation Stand <b>Z64-00505</b> |
| -+                                         |                                                 |                                               |
| CombiLock<br>Z64-0