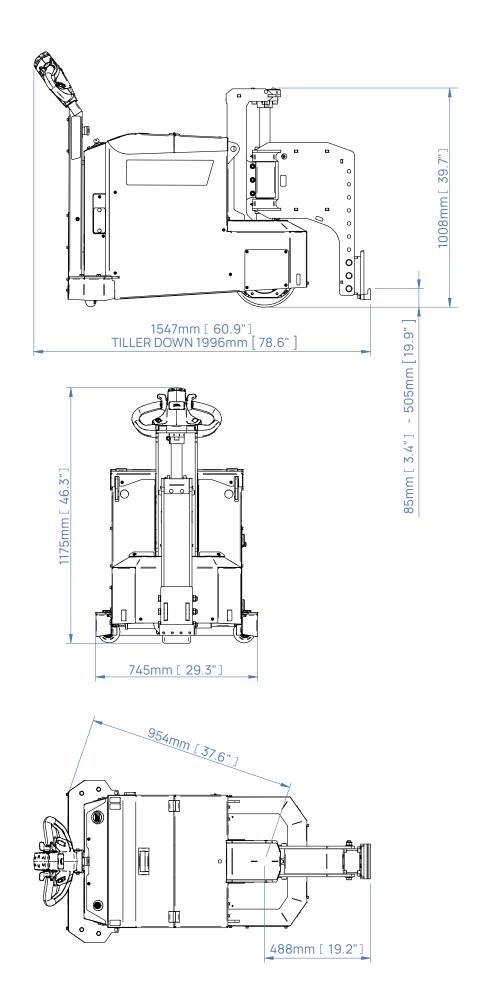

horn, flashing safety light, emergency stop button and anti-crush button
- Speed control with an optional two-speed selector switch for maximum control
- Complete load security

#### **Performance**

- Powerful weight-moving capabilities through weight transfer
- Start, move and stop movement on slopes
- Optimised hydraulics guarantee a smooth connection and movement

#### Power

- · AC motor optimises speed and power
- Slide out, interchangeable batteries deliver 24/7 performance
- · Optional Battery Protection System maximises longevity

#### Connection

- Secure coupling system delivers controlled movement of loads
- Unique mast design enables operators to connect to loads at different heights
- CombiCoupling, BoxCoupling and custom coupling options available







## **Dimensions**



## Slope Performance

The force required to move a load is based on load weight, slope angle and floor condition.

Movement on a slope increases the force required to safely start, stop and move the load.

If your application involves moving a load up or down a slope, speak to our team who will be happy to advise on which machine will meet your requirements.

<sup>\*</sup> Variables that affect rolling resistance include the quality of floor/terrain and the type/condition/quality of castor wheels.



## In Application: MasterTug









## Standard Safety Features



## Machine Options

| Additional AGM Battery<br>Z63-00300        | Two Speed Selector Switch Z64-00501             | Flashing Light & Motion Beeper Z64-00500      |
|--------------------------------------------|------------