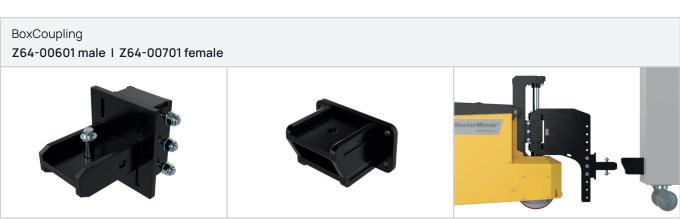

## Couplings

#### Connection

- Secure coupling system delivers controlled movement of loads
- Unique mast design enables operators to connect to loads at different heights
- CombiCoupling, BoxCoupling and custom coupling options available