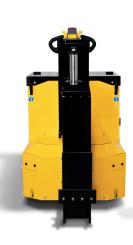

# MT1000+

#### Overview

The MasterTug range delivers unrivalled manoeuvrability when moving heavy-wheeled loads. Utilising a unique weight transfer principle, the MasterTug range can move heavy weights whilst retaining an incredibly compact machine footprint.

The design makes the MasterTug range perfect for working in confined spaces and facilitating precise movements.

With ergonomic controls, lightweight steering and an intuitive design, MasterTug takes the strain and empowers an operator to move heavy loads with complete control. A secure coupling system maximises load security and performance, guaranteeing total peace of mind.