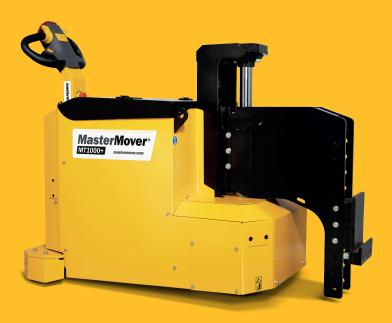

# MT1000+

Battery powered electric tug

# MT1000+

#### Overview

The MasterTug range delivers unrivalled manoeuvrability when moving heavy-wheeled loads. Utilising a unique weight transfer principle, the MasterTug range can move heavy weights whilst retaining an incredibly compact machine footprint.

The design makes the MasterTug range perfect for working in confined spaces and facilitating precise movements.

With ergonomic controls, lightweight steering and an intuitive design, MasterTug takes the strain and empowers an operator to move heavy loads with complete control. A secure coupling system maximises load security and performance, guaranteeing total peace of mind.