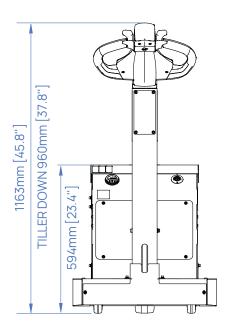

rity and performance, guaranteeing total peace of mind.

#### **Key Features**

#### Safety

- Audible horn, flashing safety light, emergency stop button and anti-crush button
- Speed control with an optional two-speed selector switch for maximum control
- · Complete load security

## Power

- · Optimised motor output to optimise speed and power
- · Maintenance-free, interchangeable battery options
- Powerful, effective, traction generation for smooth performance

#### Performance

- · Powerful weight-moving capabilities
- Start, move and stop movement on slopes
- · Compact machine design, perfect for tight spaces

#### Connection

- Secure coupling systems delivers controlled movement of loads
- BoxCoupling maximises load security, even on rough, uneven floors





#### **Dimensions**







#### Slope Performance

The force required to move a load is based on load weight, slope angle and floor condition.

Movement on a slope increases the force required to safely start, stop and move the load.

If your application involves moving a load up or down a slope, speak to our team who will be happy to advise on which machine will meet your requirements.

<sup>\*</sup> Variables that affect rolling resistance include the quality of floor/terrain and the type/condition/quality of castor wheels.



#### In Application: MasterTug









### Standard Safety Features



## Machine Options

| Additional AGM Battery<br><b>Z50-00301</b> | Flashing Light & Motion Beeper<br>Z50-00500 | Two Speed Selector Switch <b>Z50-00502</b> |
|--------------------------------------------|------------