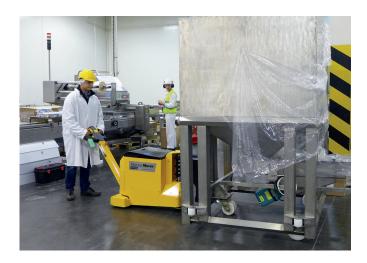

stop movement on slopes
- · Compact machine design, perfect for tight spaces

#### Connection

- Secure coupling systems delivers controlled movement of loads
- BoxCoupling maximises load security, even on rough, uneven floors





#### **Dimensions**







#### Slope Performance

The force required to move a load is based on load weight, slope angle and floor condition.

Movement on a slope increases the force required to safely start, stop and move the load.

If your application involves moving a load up or down a slope, speak to our team who will be happy to advise on which machine will meet your requirements.

<sup>\*</sup> Variables that affect rolling resistance include the quality of floor/terrain and the type/condition/quality of castor wheels.



#### In Application: MasterTug









### Standard Safety Features



## Machine Options

| Additional AGM Battery<br><b>Z50-00301</b> | Flashing Light & Motion Beeper<br>Z50-00500 | Two Speed Selector Switch <b>Z50-00502</b> |
|--------------------------------------------|---------------------------------------------|--------------------------------------------|
|                                            |                                             |                                            |
| Battery Protection System <b>Z50-00504</b> | Lift and Tie Down Points Z50-00505          |                                            |
| +                                          |                                             |                                            |

#### Couplings



#### **Custom Engineering**

We