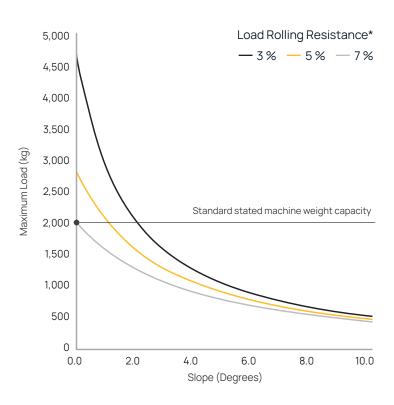

#### Slope Performance

The force required to move a load is based on load weight, slope angle and floor condition.

Movement on a slope increases the force required to safely start, stop and move the load.

If your application involves moving a load up or down a slope, speak to our team who will be happy to advise on which machine will meet your requirements.

<sup>\*</sup> Variables that affect rolling resistance include the quality of floor/terrain and the type/condition/quality of castor wheels.