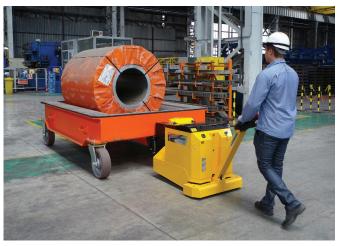

p movement on slopes
- · Compact machine design, perfect for tight spaces

#### Connection

- Secure coupling systems delivers controlled movement of loads
- BoxCoupling maximises load security, even on rough, uneven floors





#### **Dimensions**







#### Slope Performance

The force required to move a load is based on load weight, slope angle and floor condition.

Movement on a slope increases the force required to safely start, stop and move the load.

If your application involves moving a load up or down a slope, speak to our team who will be happy to advise on which machine will meet your requirements.

<sup>\*</sup> Variables that affect rolling resistance include the quality of floor/terrain and the type/condition/quality of castor wheels.



#### In Application: MasterTug









### Standard Safety Features



## Machine Options

| Additional AGM Battery<br><b>Z50-00301</b> | Flashing Light & Motion Beeper<br>Z50-00500 | Two Speed Selector Switch <b>Z50-00502</b> |
|--------------------------------------------|---------------------------------------------|--------------------------------------------|
|                                            |                                             |                                            |
| Battery Protection System <b>Z50-00504</b> | Lift and Tie Down Points Z50-00505          |                                            |
| +                                          |                                             |                                            |

#### Couplings



#### **Custom Engineering**

We und