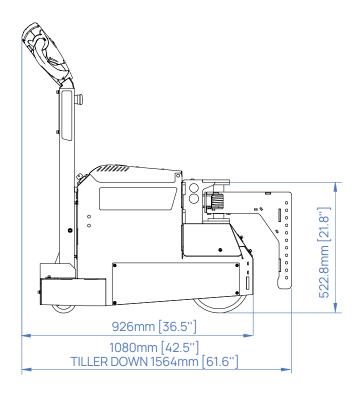

#### **Dimensions**

## **Technical Specification**

| Machine                                              |                                                        |
|------------------------------------------------------|--------------------------------------------------------|
| Product code                                         | Z50-00104                                              |
| Maximum load (on castors I on rails)                 | 2,000 kg   8,000 kg                                    |
| Maximum (push force I pull force)                    | 1,373 N I 1,373 N                                      |
| Machine weight                                       | 179 kg                                                 |
| Battery weight (standard)                            | 43 kg                                                  |
| Combined machine & battery weight (standard)         | 222 kg                                                 |
| Drive type                                           | Electric                                               |
| Braking                                              | Regenerative                                           |
| Parking brake                                        | Electromagnetic                                        |
| Drive wheel type                                     | Non-Marking Polyurethane                               |
| Castor wheel type                                    | Non-Marking Polyurethane                               |
| Drive wheel diameter                                 | 245 mm                                                 |
| Drive motor power                                    | 1.2 kW                                                 |
| Controller type                                      | AC                                                     |
| Standard machine speed (no speed selector switch)    | 2 KPH                                                  |
| Hare mode speed (With two speed selector switch)     | 3 KPH                                                  |
| Tortoise mode speed (With two speed selector switch) | 1.2 KPH                                                |
| Maximum slope                                        | 8°                                                     |
| Voltage                                              | 24 v                                                   |
| Noise level                                          | Motor ≤80 dBA I Flashing light ≤85 dBA I Horn ≤112 dB/ |
| Metal work finish                                    | Powder coat paint & zinc plated                        |
| Prating                                              | IP44                                                   |
| AGM Battery                                          |                                                        |
| Product code                                         | Z50-00301                                              |
| Battery pack capacity                                | 46 Ah                                                  |
| Maximum distance per charge*                         | 10.6 km                                                |
| Charge time (External charger)                       | 3 hrs 45 mins                                          |
| Charge time (Internal charger)                       | 3 hrs 45 mins                                          |
| External Charger                                     |                                                        |
| Product code                                         | Z50-00405                                              |
| nput voltage                                         | 85 - 265 v                                             |
| Hertz                                                | 50 - 60 Hz                                             |
|                                                      | 10 A                                                   |
| Amps                                                 | 1071                                                   |