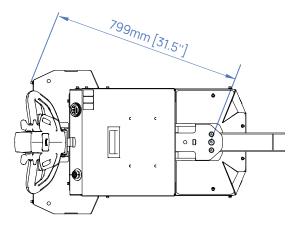

ty and performance, guaranteeing total peace of mind.

#### **Key Features**

#### Safety

- Audible horn, flashing safety light, emergency stop button and anti-crush button
- Speed control with an optional two-speed selector switch for maximum control
- · Complete load security

## Power

- · Optimised motor output to optimise speed and power
- · Maintenance-free, interchangeable battery options
- Powerful, effective, traction generation for smooth performance

#### Performance

- · Powerful weight-moving capabilities
- Start, move and stop movement on slopes
- · Compact machine design, perfect for tight spaces

#### Connection

- Secure coupling systems delivers controlled movement of loads
- BoxCoupling maximises load security, even on rough, uneven floors





#### **Dimensions**







#### Slope Performance

The force required to move a load is based on load weight, slope angle and floor condition.

Movement on a slope increases the force required to safely start, stop and move the load.

If your application involves moving a load up or down a slope, speak to our team who will be happy to advise on which machine will meet your requirements.

<sup>\*</sup> Variables that affect rolling resistance include the quality of floor/terrain and the type/condition/quality of castor wheels.



#### In Application: MasterTug









### Standard Safety Features



## Machine Options

| Additional AGM Battery<br><b>Z50-00301</b> | Flashing Light & Motion Beeper<br>Z50-00500 | Two Speed Selector Switch <b>Z50-00502</b> |
|--------------------------------------------|--------------