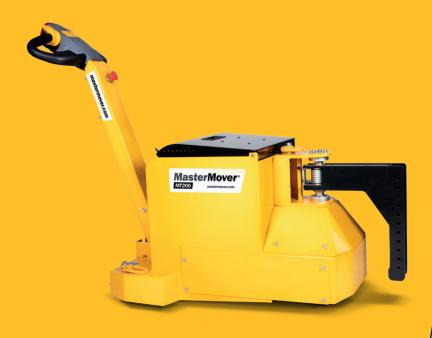

## MT200

#### Overview

The MT200 delivers unrivalled manoeuvrability when moving heavy-wheeled loads weighing up to 2,000kg. Using its own weight to deliver consistent traction, the MT200 enables the effortless movement of loads both inside, outside and on slopes.

With ergonomic controls, lightweight steering and an intuitive design, MasterTug takes the strain and empowers an operator to move heavy loads with complete control. A secure coupling system maximises load security and performance, guaranteeing total peace of mind.