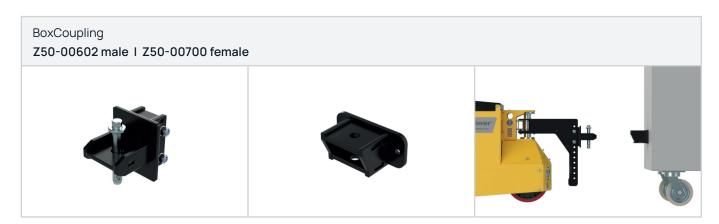

#### Connection

- Secure coupling systems delivers controlled movement of loads
- BoxCoupling maximises load security, even on rough, uneven floors

#### Couplings