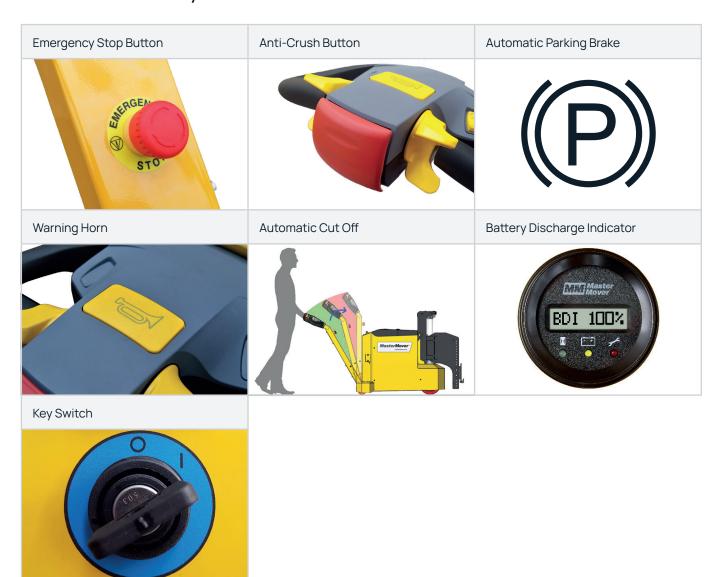

### Standard Safety Features

#### Safety

- Audible horn, flashing safety light, emergency stop button and anti-crush button
- Speed control with an optional two-speed selector switch for maximum control
- · Complete load security