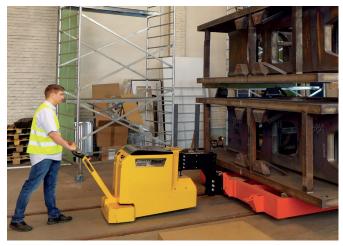

movement on slopes
- · Compact machine design, perfect for tight spaces

#### Connection

- Secure coupling systems delivers controlled movement of loads
- BoxCoupling maximises load security, even on rough, uneven floors





#### **Dimensions**







#### Slope Performance

The force required to move a load is based on load weight, slope angle and floor condition.

Movement on a slope increases the force required to safely start, stop and move the load.

If your application involves moving a load up or down a slope, speak to our team who will be happy to advise on which machine will meet your requirements.

<sup>\*</sup> Variables that affect rolling resistance include the quality of floor/terrain and the type/condition/quality of castor wheels.



#### In Application: MasterTug









### Standard Safety Features



## Machine Options

| Additional AGM Battery<br><b>Z50-00301</b> | Flashing Light & Motion Beeper<br>Z50-00500 | Two Speed Selector Switch <b>Z50-00502</b> |
|--------------------------------------------|---------------------------------------------|--------------------------------------------|
|                                            |                                             |                                            |
| Battery Protection System <b>Z50-00504</b> | Lift and Tie Down Points Z50-00505          |                                            |
| +                                          |                                             |                                            |

#### Couplings



#### **Custom Engineering**

We under