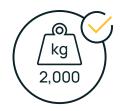

#### Overview

The MT200 delivers unrivalled manoeuvrability when moving heavy-wheeled loads weighing up to 2,000kg. Using its own weight to deliver consistent traction, the MT200 enables the effortless movement of loads both inside, outside and on slopes.

## **Technical Specification**

| Machine                                              |                                                        |
|------------------------------------------------------|--------------------------------------------------------|
| Product code                                         | Z50-00104                                              |
| Maximum load (on castors I on rails)                 | 2,000 kg   8,000 kg                                    |
| Maximum (push force I pull force)                    | 1,373 N I 1,373 N                                      |
| Machine weight                                       | 179 kg                                                 |
| Battery weight (standard)                            | 43 kg                                                  |
| Combined machine & battery weight (standard)         | 222 kg                                                 |
| Drive type                                           | Electric                                               |
| Braking                                              | Regenerative                                           |
| Parking brake                                        | Electromagnetic                                        |
| Drive wheel type                                     | Non-Marking Polyurethane                               |
| Castor wheel type                                    | Non-Marking Polyurethane                               |
| Drive wheel diameter                                 | 245 mm                                                 |
| Drive motor power                                    | 1.2 kW                                                 |
| Controller type                                      | AC                                                     |
| Standard machine speed (no speed selector switch)    | 2 KPH                                                  |
| Hare mode speed (With two speed selector switch)     | 3 KPH                                                  |
| Tortoise mode speed (With two speed selector switch) | 1.2 KPH                                                |
| Maximum slope                                        | 8°                                                     |
| Voltage                                              | 24 v                                                   |
| Noise level                                          | Motor ≤80 dBA I Flashing light ≤85 dBA I Horn ≤112 dB/ |
| Metal work finish                                    | Powder coat paint & zinc plated                        |
| Prating                                              | IP44                                                   |
| AGM Battery                                          |                                                        |
| Product code                                         | Z50-00301                                              |
| Battery pack capacity                                | 46 Ah                                                  |
| Maximum distance per charge*                         | 10.6 km                                                |
| Charge time (External charger)                       | 3 hrs 45 mins                                          |
| Charge time (Internal charger)                       | 3 hrs 45 mins                                          |
| External Charger                                     |                                                        |
| Product code                                         | Z50-00405                                              |
| nput voltage                                         | 85 - 265 v                                             |
| Hertz                                                | 50 - 60 Hz                                             |
|                                                      | 10 A                                                   |
| Amps                                                 | 1071                                                   |