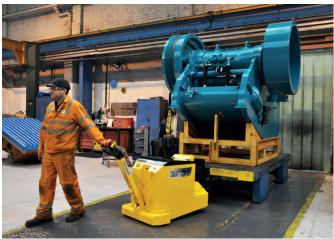

top movement on slopes
- · Compact machine design, perfect for tight spaces

#### Connection

- Secure coupling systems delivers controlled movement of loads
- BoxCoupling maximises load security, even on rough, uneven floors





#### **Dimensions**







#### Slope Performance

The force required to move a load is based on load weight, slope angle and floor condition.

Movement on a slope increases the force required to safely start, stop and move the load.

If your application involves moving a load up or down a slope, speak to our team who will be happy to advise on which machine will meet your requirements.

<sup>\*</sup> Variables that affect rolling resistance include the quality of floor/terrain and the type/condition/quality of castor wheels.



#### In Application: MasterTug









### Standard Safety Features



## Machine Options

| Additional AGM Battery<br><b>Z50-00301</b> | Flashing Light & Motion Beeper<br>Z50-00500 | Two Speed Selector Switch <b>Z50-00502</b> |
|--------------------------------------------|---------------------------------------------|--------------------------------------------|
|                                            |                                             |                                            |
| Battery Protection System <b>Z50-00504</b> | Lift and Tie Down Points Z50-00505          |                                            |
| +                                          |                                             |                                            |

#### Couplings



#### **Custom Engineering**

We u